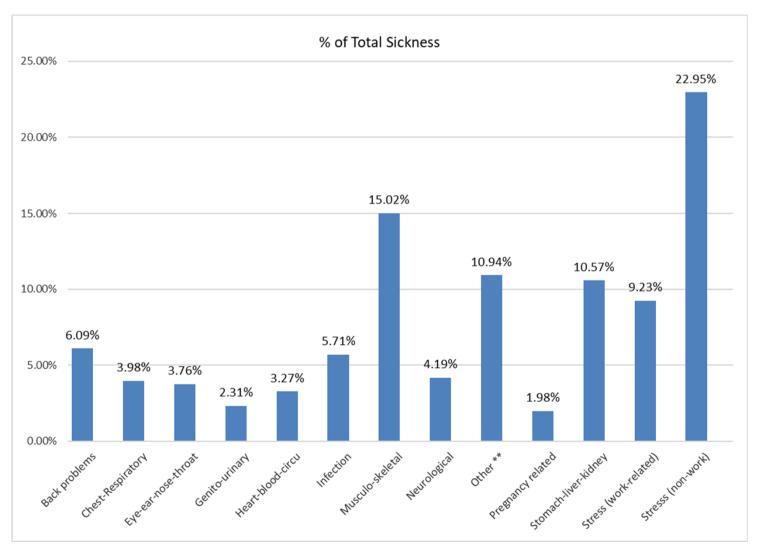

## Q1 & Q2 Proportion of total sickness recorded by reason for absence (2019/2020)

Headline: Q1 & Q2 Stress (non-work) makes up 22.95% of all sickness absence.