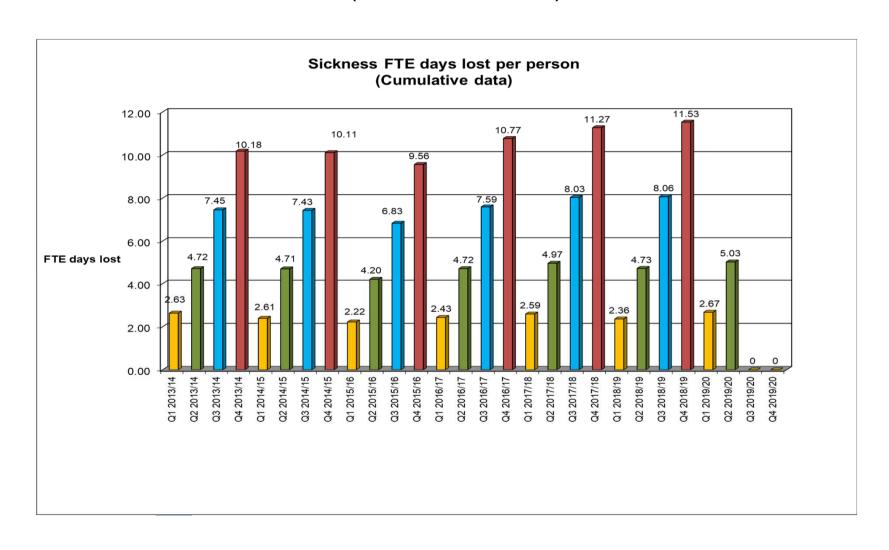

## Q1 & Q2 Cardiff Council Sickness FTE days lost per person (Cumulative Data)

## Q1 & Q2 Outturn FTE Days lost/employee

|                                  |                                         |      |                            | Final Outturn for 2018/19 = 11.53 FTE days lost per person  |                                   |   |            |                                   |   |            |                                  |            |                     |
|----------------------------------|-----------------------------------------|------|----------------------------|-------------------------------------------------------------|-----------------------------------|---|------------|-----------------------------------|---|------------|----------------------------------|------------|---------------------|
|                                  |                                         |      |                            | Council Wide Target 2019/20 = 9.50 FTE days lost per person |                                   |   |            |                                   |   |            |                                  |            |                     |
| 2018/19 Target                   |                                         |      |                            | 2019/20 Cumulative Data                                     |                                   |   |            |                                   |   |            |                                  |            |                     |
| Service Area/Division            | Average FTE<br>staff No.s<br>(Forecast) |      | Target<br>FTE days<br>lost | Q1FTE days                                                  | Forecast<br>based on Q1<br>x 4.30 |   | Q2 FTE     | Forecast<br>based on<br>Q2 x 2.20 |   | Q3 FTE     | Forecast<br>based on<br>Q3 x 1.4 | /          | Final<br>Difference |
| ECONOMIC DEVELOPMENT             | 796                                     | 10.2 | 8131                       | 2.20                                                        | 9.48                              | 1 | 4.49       | 9.87                              | _ |            | -                                |            |                     |
| EDUCATION & LL - CENTRAL         | 516                                     | 10.0 | 5165                       | 2.49                                                        | 10.72                             | + | 5.04       | 11.10                             | + |            | -                                |            |                     |
| EDUCATION & LL - SCHOOLS         | 5905                                    | 7.9  | 46650                      | 2.45                                                        | 10.53                             | + | 4.12       | 9.06                              | + |            | -                                |            |                     |
| PLANNING TRANSPORT & ENVIRONMENT | 935                                     | 12.6 | 11795                      | 3.63                                                        | 15.62                             | + | 7.44       | 16.38                             | + |            | -                                |            |                     |
| HOUSING & COMMUNITIES            | 1244                                    | 12.2 | 15152                      | 2.50                                                        | 10.73                             | _ | 5.31       | 11.68                             | _ |            | -                                |            |                     |
| PERFORMANCE & PARTNERSHIPS       | 68                                      | 6.2  | 424                        | 1.99                                                        | 8.58                              | + | 4.02       | 8.85                              | + |            | _                                |            |                     |
| SOCIAL SERVICES                  | 984                                     | 14.3 | 14063                      | 4.54                                                        | 19.53                             | + | 9.47       | 20.84                             | + |            | -                                |            |                     |
| GOVERNANCE & LEGAL               | 97                                      | 6.0  | 584                        | 1.44                                                        | 6.20                              | + | 2.52       | 5.54                              | - |            | -                                |            |                     |
| RESOURCES                        | 767                                     | 7.2  | 5506                       | 1.74                                                        | 7.50                              | + | 3.44       | 7.57                              | + |            | -                                |            |                     |
| COUNCIL WIDE GRAND TOTAL         | 11316                                   | 9.5  | 107497                     | 2.67                                                        | 11.48                             | + | 5.04       | 11.09                             | + |            | _                                |            |                     |
| <u>:</u>                         |                                         |      |                            | Short-term                                                  | 28%                               |   | Short-term | 28%                               |   | Short-term | 28%                              | Short-term | 287                 |
| as at 11th October 2019          |                                         |      |                            | Long-term                                                   | 72%                               |   | Long-term  | 72%                               |   | Long-term  | 72%                              | Long-term  |                     |
| precasting methodology           |                                         |      |                            |                                                             |                                   |   |            |                                   |   |            |                                  |            |                     |